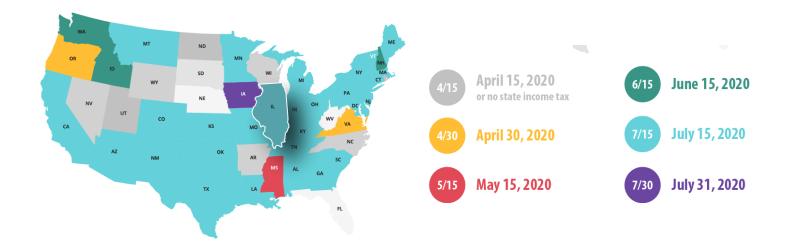

## State Filing Deadlines Summary as of April 10, 2020, 07:00AM

As things continue to evolve, we will be here to guide you through any changes or questions. While our offices are now closed, our company has ensured all employees can continue to work efficiently and safely. We will ensure your tax, accounting and advisory needs are completed on time.

Please note, due dates for quarterly estimated payments may be earlier than the state filing and due dates. Please reach out to your M&S tax advisor for specific guidance on quarterly payments.

| Deadline       | States                                                                                                                                                                                                                                                                                                                                                                                                                                                                                                               |
|----------------|----------------------------------------------------------------------------------------------------------------------------------------------------------------------------------------------------------------------------------------------------------------------------------------------------------------------------------------------------------------------------------------------------------------------------------------------------------------------------------------------------------------------|
| April 25, 2020 | New York City                                                                                                                                                                                                                                                                                                                                                                                                                                                                                                        |
| April 30, 2020 | Oregon CAT payment due                                                                                                                                                                                                                                                                                                                                                                                                                                                                                               |
| May 01, 2020   | Virginia (payments due June 1, 2020)                                                                                                                                                                                                                                                                                                                                                                                                                                                                                 |
| May 15, 2020   | Mississippi                                                                                                                                                                                                                                                                                                                                                                                                                                                                                                          |
| June 15, 2020  | Idaho, New Hampshire, Washington (by request)                                                                                                                                                                                                                                                                                                                                                                                                                                                                        |
| July 15, 2020  | Alabama, Arkansas, Arizona, California, Colorado (payments due), Connecticut (June 15 for business returns),<br>Washington D.C., Delaware, Georgia, Illinois, Indiana, Kansas, Kentucky, Louisiana, Maryland, Massachusetts,<br>Maine, Michigan, Minnesota, Missouri, Montana, New Jersey New York, North Carolina, North Dakota,<br>Nebraska, New Mexico, Ohio, Oklahoma, Oregon, Pennsylvania, Rhode Island, South Carolina, Tennessee<br>(franchise and excise tax only), Utah, Vermont, Wisconsin, West Virginia |
| July 20, 2020  | Hawaii                                                                                                                                                                                                                                                                                                                                                                                                                                                                                                               |
| July 31 2020   | lowa                                                                                                                                                                                                                                                                                                                                                                                                                                                                                                                 |

The following states do not collect state income tax: Alaska, Florida, Nevada, South Dakota, Texas (franchise tax due 7/15), Washington, Wyoming